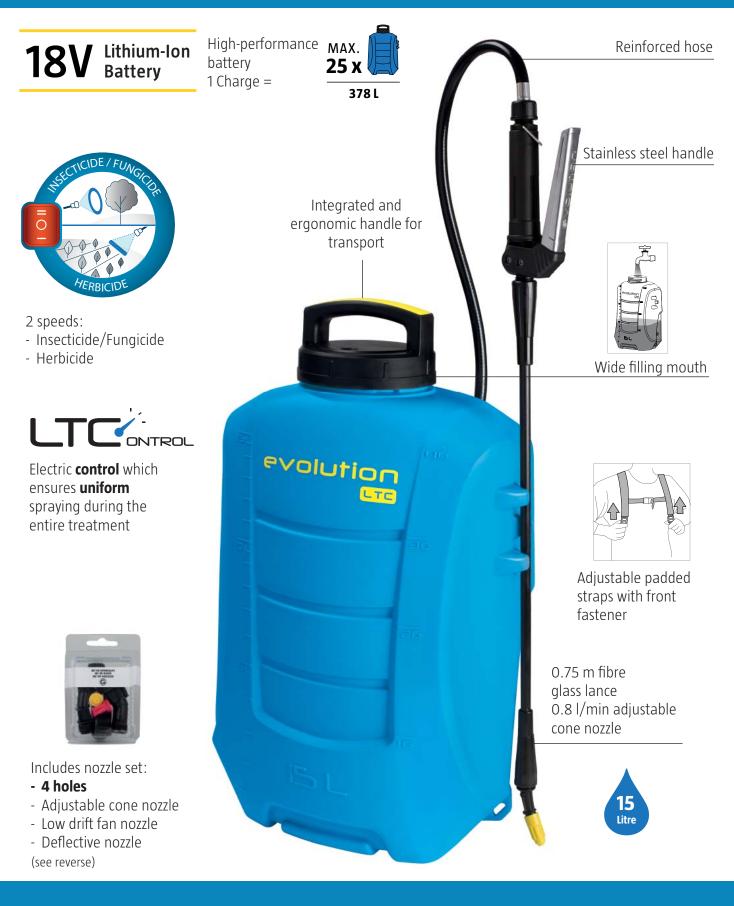

### evolution IS LTC

Easily accesible and replaceable protected battery \*Charger included

Greater application **performance** thanks to the electronic **control** which ensures a uniform treatment all the time.