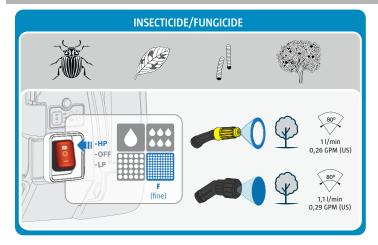

HERBICIDE

**NOZZLES INCLUDED** for different types of treatments (For more nozzle options please enquire).

#### Double nozzle

Air induced nozzle

Telescopic lance

- HP -OFF || -LP

> Μ (medium

> > Flexible double nozzle

Extendible double nozzle

800 0,75 l/min 0,20 GPM (US)

120°

0,9 l/min 0,24 GPM (US)