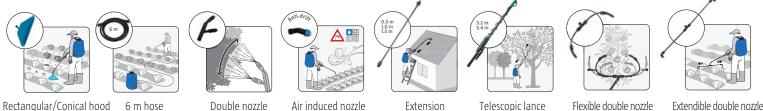

### **OPTIONAL ACCESSORIES**

Rectangular/Conical hood 6 m hose

#### Double nozzle

Air induced nozzle

Telescopic lance

- HP -OFF || -LP

> Μ (medium

> > Flexible double nozzle

Extendible double nozzle

800 0,75 l/min 0,20 GPM (US)