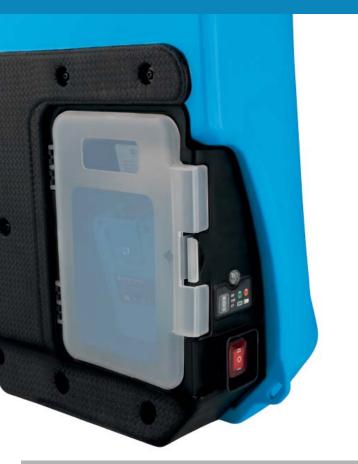

### evolution IS LTC

Easily accesible and replaceable protected battery \*Charger included

Greater application **performance** thanks to the electronic **control** which ensures a uniform treatment all the time.