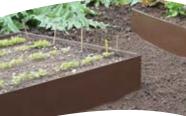

## EasyBed is a quick and easy self-assembly raised bed kit.

The EverEdge EasyBed is galvanised and powder coated for durability. Each panel is approximately 980mm long, 200mm high, and 2mm thick. EasyBed has a rolled rim for further strength. The hinged corner/linkage system is held with 10mm diameter pins which also hold the bed in place (can be cut if beds are installed on a hard surface).

## Perfect for growing:

- Soft Fruits
- Vegetables
- Herbaceous Perennials
- Alpines
- Small Trees & Shrubs
- Ericaeous Plants

Kit Type

980mm x 980mm

1,960mm x 980mm

2,940mm x 980mm

3,920mm x 980mm

Copper Slug/Snail Tape