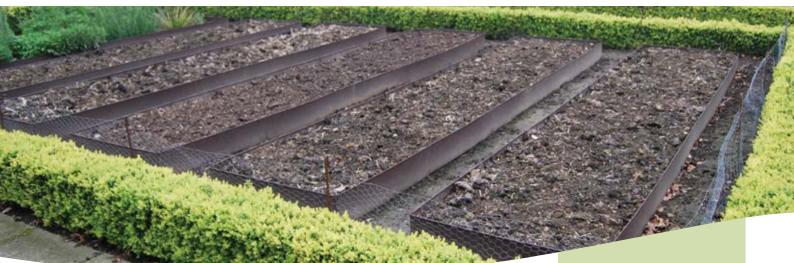

## EasyBed is a quick and easy self-assembly raised bed kit.

The EverEdge EasyBed is galvanised and powder coated for durability. Each panel is approximately 980mm long, 200mm high, and 2mm thick. EasyBed has a rolled rim for further strength. The hinged corner/linkage system is held with 10mm diameter pins which also hold the bed in place (can be cut if beds are installed on a hard surface).

The hinged corners allow for a variety of different shaped beds to be built.

If required, each kit can be supplied with a flexible plastic netting frame (net not included) that sits neatly in the hinge system.