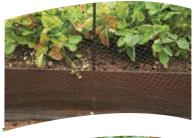

The hinged corners allow for a variety of different shaped beds to be built.

If required, each kit can be supplied with a flexible plastic netting frame (net not included) that sits neatly in the hinge system.

Netting Frame (netting not included)

Hexagonal

Triangular

Accessories

For technical advice and sales call 01630 417120 or visit www.everedge.co.uk